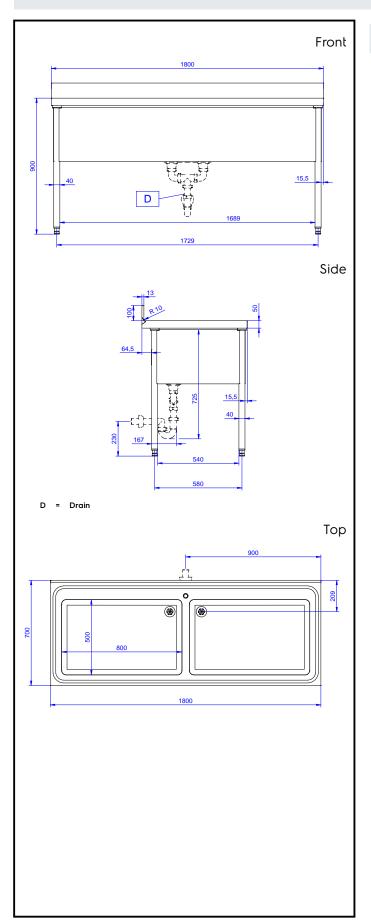

# **Key Information:**

External dimensions, Width:

132816 (VLP1802SPN)1800 mmExternal dimensions, Depth:700 mmExternal dimensions, Height:1000 mmUpstand Dimensions, Depth:13 mmUpstand Dimensions, Radius:R=10

Bowls number 2

**Bowl dimensions** 800x500xH350

Worktop thickness: 50 mm Net weight: 72 kg